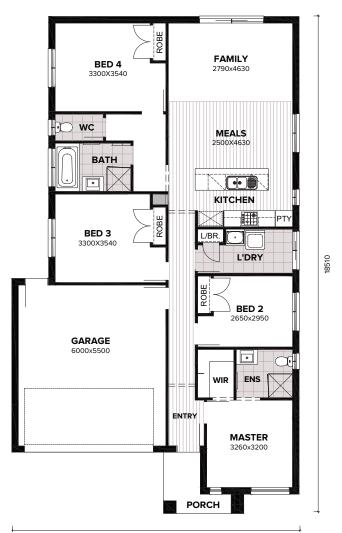

## HOUSE & LAND PACKAGE

LOT 144 ALPHA STREET , ROCKBANK ROCKDALE ESTATE



### EASTON 19



# **\$**492,650<sup>°</sup>

Land size: 341 sqm | House size: 170.32 sqm

### **Turn Key Inclusions**

- 20mm Composite Stone Benchtop with Square Edge to Kitchen
- Dishwasher Stainless Steel
- Split System Air Conditioner (cooling only) to Living
- Colour Sealed Concrete Driveway and Paths
- Flooring throughout
- Downlights
- Letterbox
- Window Coverings throughout
- Premium Facade
- · Front and Rear Landscaping
- Fencing
- Flyscreens
- Alarm System
- Fixed Price Contract

### Land Contract: \$252,000 Build Contract: \$240,650

The builder reserves the right to amend specification and price without notice. All plans and facades are indicative concepts and are not intended to be an actual depiction of the building. Fencing, paths, driveway or landscaping are for illustration purposes onl