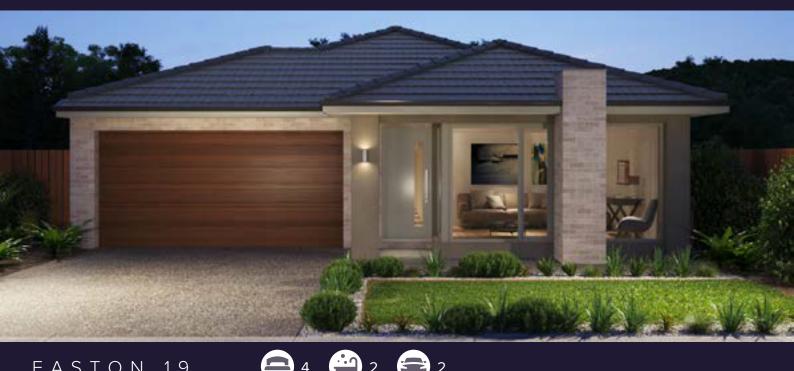

### EASTON 19

# **\$**492,650<sup>°</sup>

Land size: 341 sqm | House size: 170.32 sqm